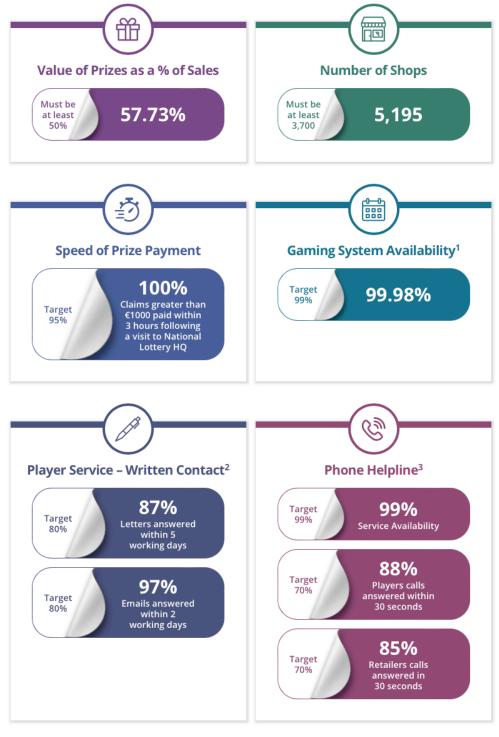

## **Operator Performance Metrics 2023**

The Operator is required to report on a broad range of performance metrics throughout the year. The following results are some of the key performance metrics reported by the Operator to the Regulator for the year ended 31 December 2023.

- 1 7am to 10pm, excluding draw break, 7 days a week, excluding Christmas Day and prearranged outages and 7am 11pm for online instant win games.
- <sup>2</sup> Service availability 9.15am to 5.30pm, Monday to Friday, excluding Christmas Eve and Public Holidays.
- 3 8am to 8pm, 7 days a week, excluding Christmas Eve, Christmas Day, New Years Day and draw break.